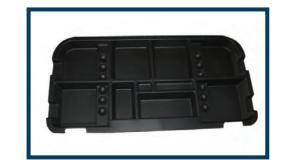

STORAGE COMPARTMENT

dual-sized storage compartment, room for more items like keys and mobile devices.

**Front and Rear** 

1080P resolution front camera Wide-angle front (170°) and rear (130°) camera help eliminate the blind spots of your vision