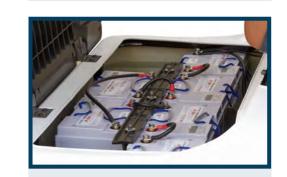

### **CUSTOMIZE**

Police Lamp

**Music Player** 

Solar Panels

**Battery Tray** 

6-8-12 Volt batteries

**Sunshine Cover** 

## DIMENSIONS

| Power                                                     |                             |          |                                               |       |                                             |                     |                                      |                           |                             |
|-----------------------------------------------------------|-----------------------------|----------|-----------------------------------------------|-------|---------------------------------------------|---------------------|--------------------------------------|---------------------------|-----------------------------|
| Motor                                                     | Batteries                   |          | Charger                                       |       | roller                                      | Overall Size        |                                      | round Clearan             | nce Tread Distance          |
| 48V/4KW AC system                                         | 8v*6 Maintenance<br>Battrey | free 48- | 48-volt on-Board<br>Charger                   |       | Controller                                  | 4650 *1210 *1900 mm |                                      | 120 mm                    | Front 900 / rear<br>1000 mm |
| Net Weight                                                | Loading                     | For      | Forward speed                                 |       | ng dist                                     | Turning radius      |                                      | Climbing Abili            | ty Maximum Mileage          |
| 695 kg                                                    | 8 People                    |          | 25km\h                                        |       | m                                           | 5.8 m               |                                      | 15%                       | 80km Per-Charge             |
| Steering & Suspension                                     |                             |          |                                               |       |                                             |                     |                                      |                           |                             |
| Steering Self-compensating 'Rack & steering Pinion'       |                             |          | Front Suspension Independent front suspension |       | Rear Suspension Independent rear suspension |                     |                                      | Turning Radius 5.1 Meters |                             |
| Brakes                                                    |                             |          |                                               |       |                                             |                     |                                      |                           |                             |
| <b>Brakes</b> Self-Adjusting, Four Wheel dics brake + EMB |                             |          | Park Brake Foot actuated, 3-position          |       |                                             |                     | Braking Distance  Less than 6 Meters |                           |                             |
| Body & Tires                                              |                             |          |                                               |       |                                             |                     |                                      |                           |                             |
| Body and Finish                                           | Tir                         | Tires    |                                               | LxWxH |                                             | Wheelbase           |                                      | l Clearance               | Tread                       |
| Painted TP0                                               | (205x50 -10 ) Tubeless      |          | 428*1210*1905 mm                              |       | 16:01                                       |                     | 120mm                                |                           | Front 900/Rear1000mm        |
| Total Vehicle Weight                                      |                             |          | Frame Type                                    |       | Floor                                       |                     |                                      | Loading                   |                             |
| 605 kg                                                    |                             | Aluminum |                                               |       | Resin synthesis anti-slip rubber mat        |                     | 8 Passengers                         |                           |                             |