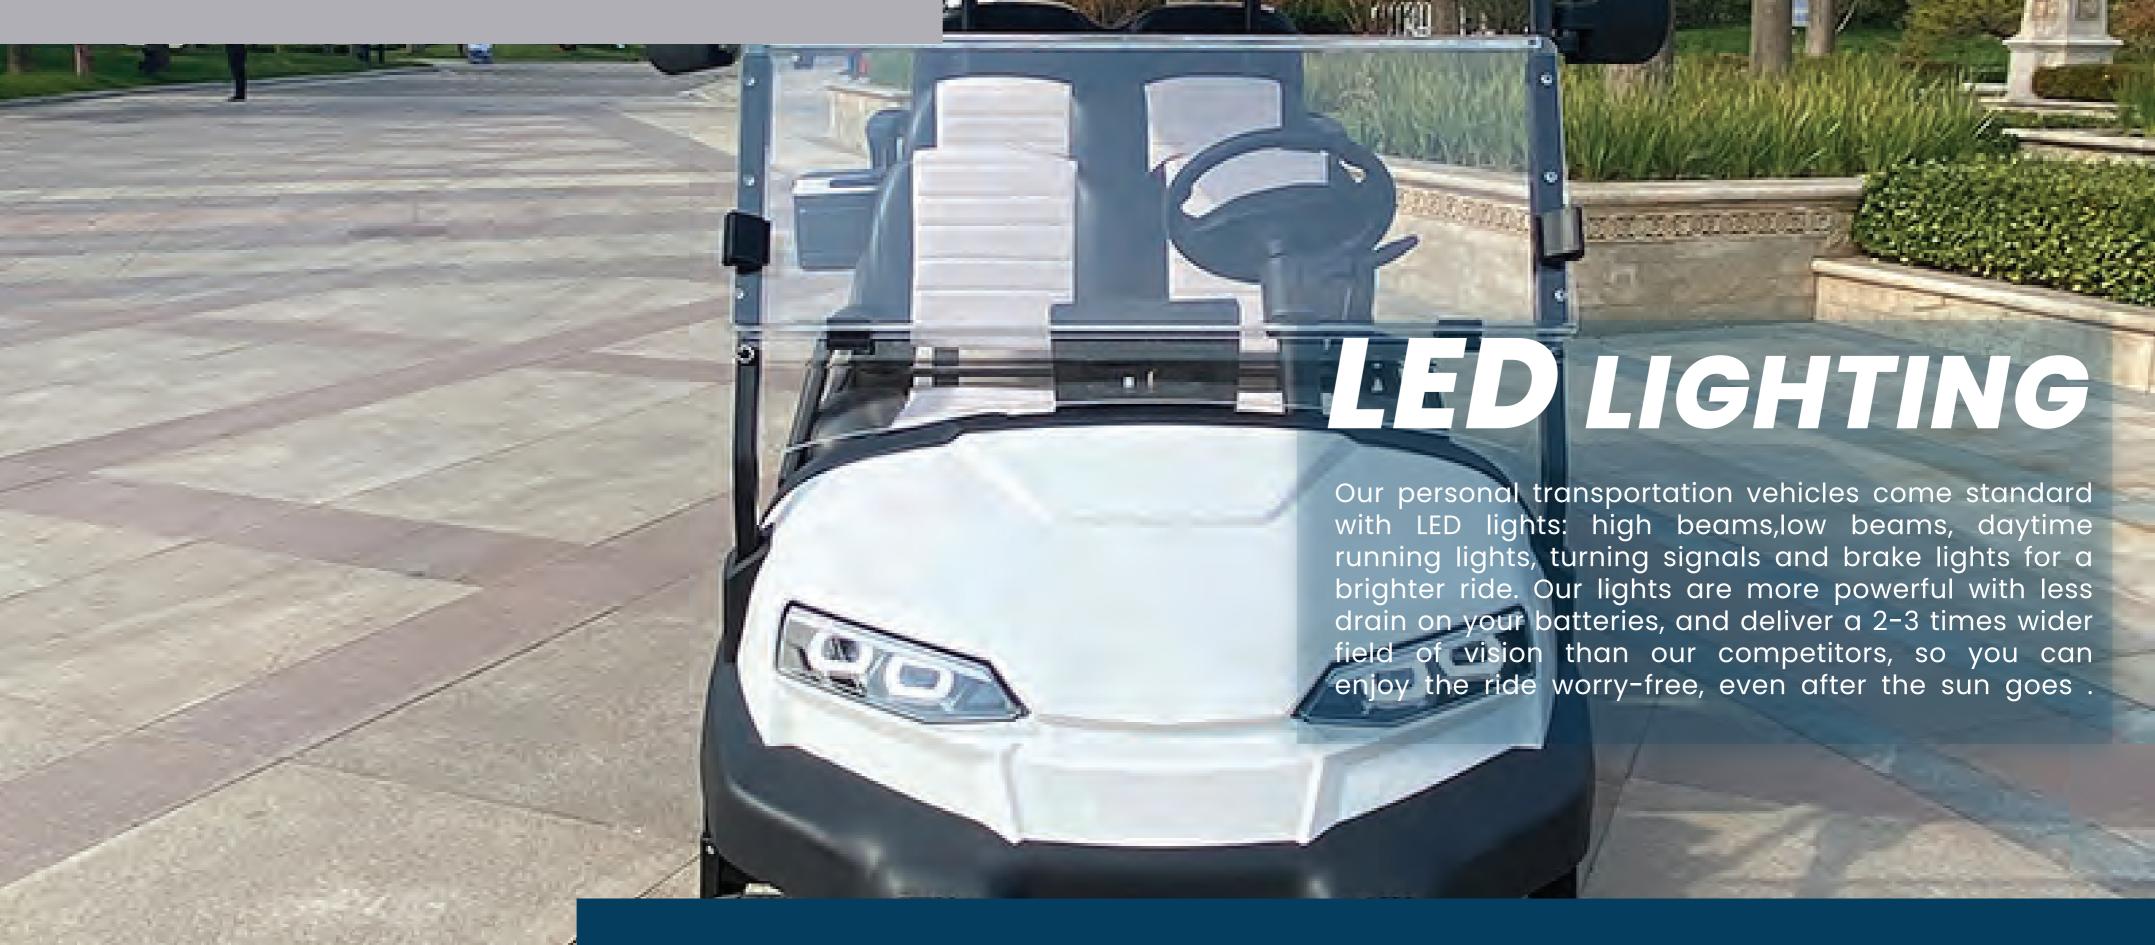

HIGH BEAM-LOW BEAM-DAYTIME RUNNING LIGHT-TURN SIGNALS

14" ALLOY WHEEL RIMS WITH COLOR MATCHING

**INJECTION MOULDED CANOPY** 

UNIQUELY RESISTANT TO THE ELEMENTS AND WILL NOT RUST OR CORRODE OVER TIME

STORAGE