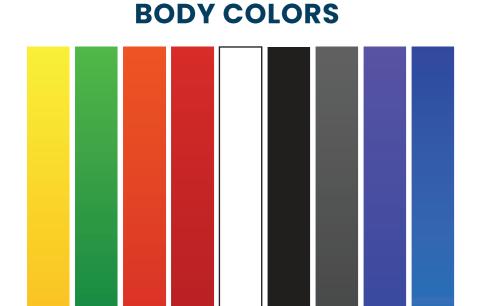

Room for 2 to enjoy the ride. The rear seat also flips out to reveal a rugged bed texture and space for moving your favorite gear.



#### **CANOPY**

Provides protection against the sun and rain. Its color is consistent with the vehicle body.



#### 1-SEAT SLIDE BAR

Move the seats forward or backward.

#### 3-RETATABLE ARMREST

It can rotate in 90 degree and provide an ergonomic support for your cantilever elbows.

#### 2-BACKREST TILT

Adjust the tilt angle of the backrest. (Customized Feature)

#### 4-SAFETY BELT

with three-point safety belts in the front seats and two-point safety belts in the rear seats. (Customized Feature)

### **CUSTOMIZE**



Police Lamp



**Music Player** 



Solar Panels



**Battery Tray** 



6-8-12 Volt batteries



**Sunshine Cover** 

# COLOR OPTIONS





## DIMENSIONS

| Power                                                     |                             |          |                                               |       |                                             |                     |                                      |                           |                             |
|-----------------------------------------------------------|-----------------------------|----------|-----------------------------------------------|-------|---------------------------------------------|---------------------|--------------------------------------|---------------------------|-----------------------------|
| Motor                                                     | Batteries                   |          | Charger