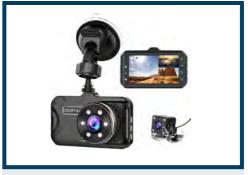

STORAGE COMPARTMENT

dual-sized storage compartment, room for more items like keys and mobile devices.

**Front and Rear** 

1080P resolution front camera Wide-angle front (170°) and rear (130°) camera help eliminate the blind spots of your vision