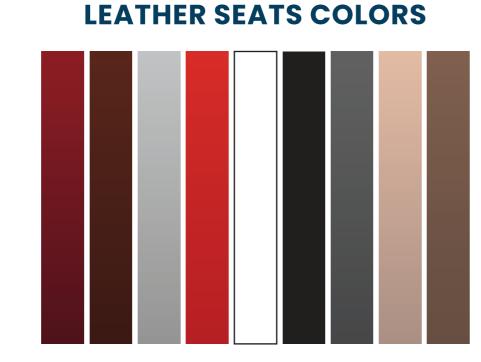

oom for 2 to enjoy the ride. The rear seat also flips out to reveal a rugged bed texture and space for moving your favorite gear.



#### **CANOPY**

Provides protection against the sun and rain. Its color is consistent with the vehicle body.



#### 1-SEAT SLIDE BAR

Move the seats forward or backward.

#### 3-RETATABLE ARMREST

It can rotate in 90 degree and provide an ergonomic support for your cantilever elbows.

#### 2-BACKREST TILT

Adjust the tilt angle of the backrest. (Customized Feature)

#### 4-SAFETY BELT

with three-point safety belts in the front seats and two-point safety belts in the rear seats. (Customized Feature)

### **CUSTOMIZE**



Police Lamp



**Music Player** 



Solar Panels



**Battery Tray** 



6-8-12 Volt batteries



**Sunshine Cover** 

# COLOR OPTIONS





## DIMENSIONS

| Power                                                     |                             |          |                                               |       |                                             |                     |                                      |                           |                             |
|-----------------------------------------------------------|-----------------------------|----------|-----------------------------------------------|-------|---------------------------------------------|---------------------|--------------------------------------|---------------------------|-----------------------------|
| Motor                                                     | Batteries                   |          | Charger