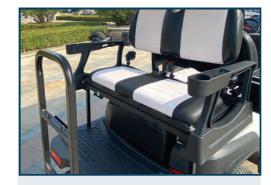

**REAR FLIP SEAT** 

THE REAR SEAT ALSO FLIPS OUT TO REVEAL A RUGGED BED TEXTURE AND SPACE FOR MOVING YOUR FAVORITE GEAR

UNIQUE STYLE, COMFORT GRIP, AND ENOUGH LEG ROOM TO ENJOY YOUR RIDE AND DRIVING **EXPERIENCE** 

**REAR FLIP SEAT** 

Room for 2 to enjoy the ride. The rear seat also flips out to reveal a rugged bed texture and space for moving your favorite gear.

#### 1-SEAT SLIDE BAR

Move the seats forward or backward.

#### 3-RETATABLE ARMREST

It can rotate in 90 degree and provide an ergonomic support for your cantilever elbows.

#### 2-BACKREST TILT

Adjust the tilt angle of the backrest. (Customized Feature)

#### 4-SAFETY BELT

with three-point safety belts in the front seats and two-point safety belts in the rear seats. (Customized Feature)