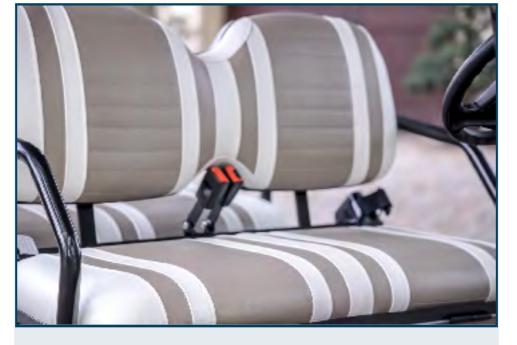

#### 1-SEAT SLIDE BAR

Move the seats forward or backward.

#### 3-RETATABLE ARMREST

It can rotate in 90 degree and provide an ergonomic support for your cantilever elbows.

#### 2-BACKREST TILT

Adjust the tilt angle of the backrest. (Customized Feature)

#### 4-SAFETY BELT

with three-point safety belts in the front seats and two-point safety belts in the rear seats. (Customized Feature)