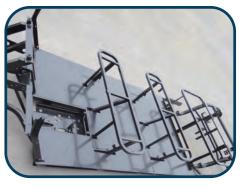

**REAR FLIP SEAT** 

Room for 2 to enjoy the ride. The rear seat also flips out to reveal a rugged bed texture and space for moving your favorite gear.