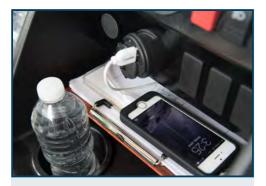

### **DETAILS**

**Dual USB Port** 

With a dual USB port on your carts, you can provide golfers that added touch of keeping their phones charged

**Explicitly Digital SpeedoMeter** 

With Excellent LED warning lights, Gauges battery power, and Saves ride time and length.

STORAGE COMPARTMENT

dual-sized storage compartment, room for more items like keys and mobile devices.

**Front and Rear** 

1080P resolution front camera Wide-angle front (170°) and rear (130°) camera help eliminate the blind spots of your vision