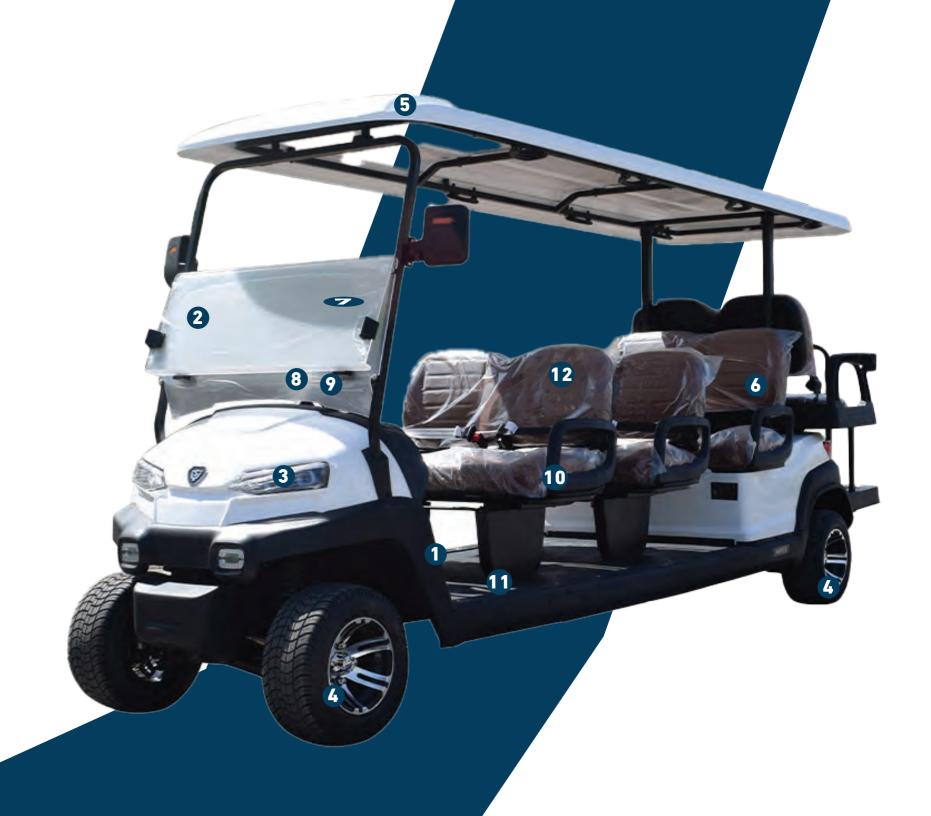

# FEATURES

**Pedals** 

Integrating acceleration, brake and parking together. Braking distance is adjustable.

LAMINATED WINDSHIELD

UNIQUELY RESISTANT TO THE ELEMENTS AND WILL NOT RUST OR CORRODE OVER

**LED HEADLIGHTS** 

HIGH BEAM-LOW BEAM-DAYTIME RUNNING LIGHT-TURN SIGNALS

14" ALLOY WHEEL RIMS WITH COLOR MATCHING

**INJECTION MOULDED CANOPY** 

UNIQUELY RESISTANT TO THE ELEMENTS AND WILL NOT RUST OR CORRODE OVER TIME

STORAGE

AUTOMOTIVE STYLE DASH WITH ROOM FOR MORE ACCESSORIES

**STEERING WHEEL** 

AUTOMOTIVE, MULTIFUNCTIONAL STEERING

**USB PORT** 

USB CHARGERS KEEP YOU CHARGED ON THE GO

**DIGITAL SPEEDOMETER** 

WITH EXCELLENT LED WARNING LIGHTS, GAUGES BATTERY POWER, AND SAVES RIDE TIME AND LENGTH

**REAR FLIP SEAT** 

THE REAR SEAT ALSO FLIPS OUT TO REVEAL A RUGGED BED TEXTURE AND SPACE FOR MOVING YOUR FAVORITE GEAR

UNIQUE STYLE, COMFORT GRIP, AND ENOUGH LEG ROOM TO ENJOY YOUR RIDE AND DRIVING **EXPERIENCE** 

WIDEST, MOST ERGONOMIC CONTOURED SEAT

# FOUR-WHEEL STRUCTURE

**Shock absorber** 

Adopting automobile steering system design,independent suspension system

**SMOOTH RIDE** 

Our new tires are smooth and quiet With a sleeker tread

**Suspension system** 

Independent shock absorber Make people more comfortable

Chassis

High tensile steel welding structure, and anti-rust performance

### **DETAILS**

**Dual USB Port** 

With a dual USB port on your carts, you can provide golfers that added touch of keeping their phones charged

**Explicitly Digital SpeedoMeter** 

With Excellent LED warning lights, Gauges battery power, and Saves ride time and length.

STORAGE COMPARTMENT

dual-sized storage compartment, room for more items like keys and mobile devices.

**Front and Rear** 

1080P resolution front camera Wide-angle front (170°) and rear (130°) camera help eliminate the blind spots of your vision

**REAR FLIP SEAT** 

Room for 2 to enjoy the ride. The rear seat also flips out to reveal a rugged bed texture and space for moving your favorite gear.

#### **CANOPY**

Provides protection against the sun and rain. Its color is consistent with the vehicle body.

#### 1-SEAT SLIDE BAR

Move the seats forward or backward.

#### 3-RETATABLE ARMREST

It can rotate in 90 degree and provide an ergonomic support for your cantilever elbows.

#### 2-BACKREST TILT

Adjust the tilt angle of the backrest. (Customized Feature)

#### 4-SAFETY BELT

with three-point safety belts in the front seats and two-point safety belts in the rear seats. (Customized Feature)

### **CUSTOMIZE**

Police Lamp

**Music Player** 

Solar Panels

**Battery Tray** 

6-8-12 Volt batteries

**Sunshine Cover** 